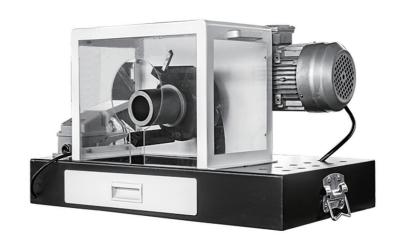

SM 200 skiving machine with a foot pedal is suitable for skiving external and internal hydraulic hoses from dimensions 1/4" to 2". SM 200 is ergonomically designed for efficiency and ease of use. It has adjustable tool operation, which saves in tools costs and maximizes productivity.

## **SM 200**

## Special Motor Aluminum shell motor Reducing gear attached Soft noise Compact Design Light weight & small volume Fits in any workshop **Protection Cover** Self braking motor Visible operation

| Standard Accessories       |
|----------------------------|
| Foot Pedal                 |
| nternal & External Skiving |
| Optional Accessories       |
| Internal Mandrels          |
| Working Table              |