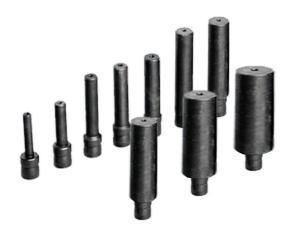

## Special Motor Aluminum shell motor Reducing gear attached Soft noise Compact Design Light weight & small volume Fits in any workshop **Protection Cover** Self braking motor Visible operation

| Standard Accessories       |
|----------------------------|
| Foot Pedal                 |
| nternal & External Skiving |
| Optional Accessories       |
| Internal Mandrels          |
| Working Table              |

| Hose Capacity          | 2", 4SP (ID 51mm) |
|------------------------|-------------------|
| Motor Power            | 0.75kW            |
| Standard Voltage       | 110V~480V         |
| Mandrel Tools          | 10pcs             |
| Speed of Tool Rotation | 100r/min          |
| Control                | Foot Operation    |
| Noise Level            | 60dB(A)           |
| Weight                 | 45kg              |
| LxWxH                  | 600*400*370mm     |