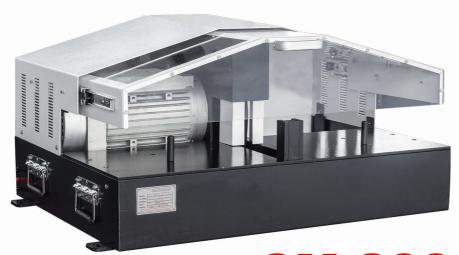

**CM 200** 

CM 200 cutting machine is automatic operated and offers quick and precise cutting for all types of hoses, it is designed for service use in production workshop.

CM 200 offers safe cutting with protected blade and safety shield. The hose is pushed against the blade by penumatic spindle, it is easy and simple to use, and it can be used for cutting upto 2" braided hoses efficiently, fast and safely.

# Aluminum Shell Motor

Better heat dissipation

Soft noise

Stable performance

#### **Compact Design**

Light weight & small volume

Fits in any workshop

# Pneumatic Automatic

Efficiently & Safely

Low noise & less smoke

| Hose Capacity    | 2", 4SP (ID 51mm)   |
|------------------|---------------------|
| Motor Power      | 3kW                 |
| Standard Voltage | 110V~480V           |
| Blade Diameter   | 350*2.8*32mm        |
| Speed of Blade   | 2880rpm             |
| Control          | Pneumatic/Automatic |
| Noise Level      | 60dB(A)             |
| Weight           | 92kg                |
| LyWyH            | 760*555*400mm       |