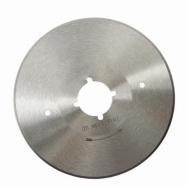

### **Standard Accessories**

2 pieces of Smooth Blade

**Foot Pedal** 

#### **Optional Accessories**

Toothed Blades
Smooth Blades
Working Table
Smoke Removal System